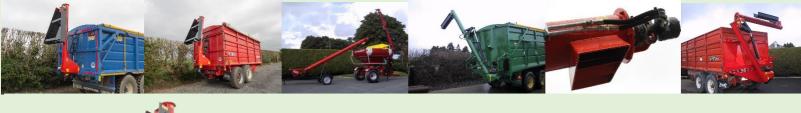

#### **Trailer door Auger**

Cross Agricultural Engineering manufacture a range of different augers to the customers specifications. These augers are custom built in either stainless steel or mild steel and painted with 2 pack paint. Whether you are unloading feed, seed or fertilizer, the Cross Trailer Augers help you unload quickly, effortlessly and precisely. It's a time and labour-saving tool to make the entire operation as efficient as can be.

#### **Quick attach mounted Door Auger**

Speed up the handling of all your bulk materials by equipping your agri trailer with the Cross Quick Attach Auger. It mounts quickly and easily on your trailer door and makes unloading of seed and fertilizer virtually effortless. Detaching the trailer auger after use is made easy with the help of trailer mounted hydraulic quick fit attachments along with four pins and clips. These augers come with a 4-bank valve chest for controlling the auger from the back of the trailer. Spreader filling chutes can be fitted to these augers.

#### **Hydraulic Trailer Door Auger**

The Cross Trailer Auger can be mounted to any trailer. These augers are built as part of the back door. Trailer augers are also hydraulic folding and can be purchased in various sizes depending on customer specifications.

All our Trailer Door Augers are piped directly to the trailer and can be disconnected by means of a hydraulic quick attach. We also fit each auger with its own valve chest to allow the control of movement from behind the trailer and not from the driver seat.