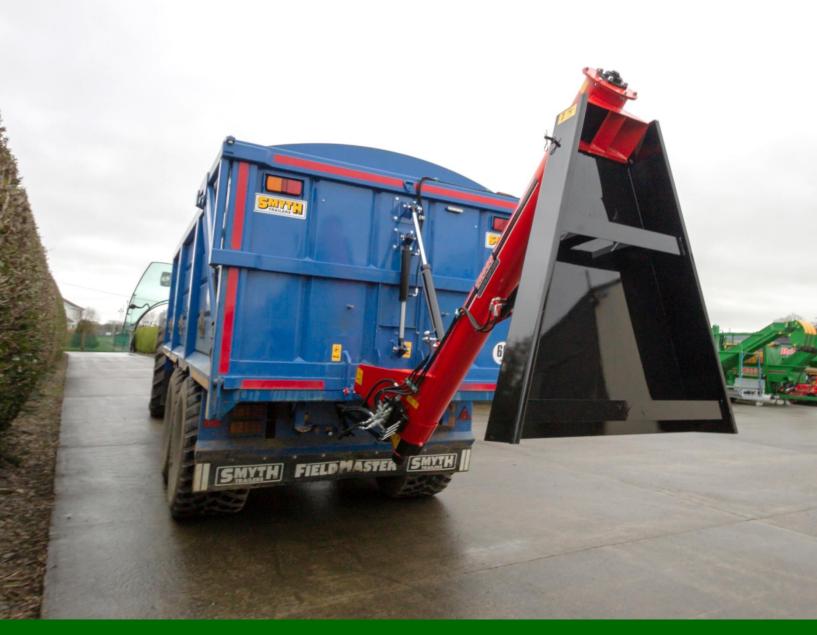

#### **Quick attach mounted Door Auger**

Speed up the handling of all your bulk materials by equipping your agri trailer with the Cross Quick Attach Auger. It mounts quickly and easily on your trailer door and makes unloading of seed and fertilizer virtually effortless. Detaching the trailer auger after use is made easy with the help of trailer mounted hydraulic quick fit attachments along with four pins and clips. These augers come with a 4-bank valve chest for controlling the auger from the back of the trailer. Spreader filling chutes can be fitted to these augers.

#### **Hydraulic Trailer Door Auger**

The Cross Trailer Auger can be mounted to any trailer. These augers are built as part of the back door. Trailer augers are also hydraulic folding and can be purchased in various sizes depending on customer specifications.

All our Trailer Door Augers are piped directly to the trailer and can be disconnected by means of a hydraulic quick attach. We also fit each auger with its own valve chest to allow the control of movement from behind the trailer and not from the driver seat.