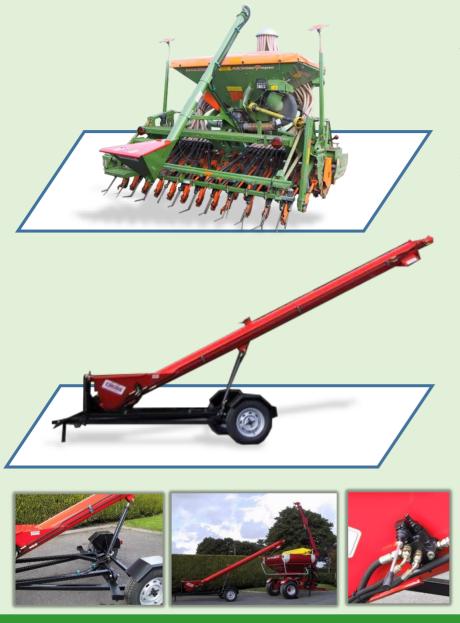

#### **Range of Trailed & Mounted Augers**

All Cross Hydraulic Augers are built to the customers specifications. The Cross Drill Filler Auger and Trailed Auger are designed to eliminate the back breaking chore of lugging heavy bags of seed up the stairs and on or off platforms. Now all you have to do is load the bags or bulk from the ground level hopper and let the Drill Filler or Trailed Auger do the heavy lifting. For the range of options please discuss with a Cross sales representative.

#### **Drill Filler Auger**

The Cross Drill Filler Auger utilizes a single auger mounted on the rear of the drill. Our rugged yet simple design will tolerate transport over even the roughest of terrain. The mounting brackets do not interfere with the drill its being mounted to. No modifications to the drill are required. This drill filler allows you to reverse a trailer of seed up to the drill or fill with bags without any manual handling of products or climbing.

#### **Trailed Auger**

The Cross Trailed Auger has been developed to simplify the load of seed and fertilizer in a clean and safe environment. The auger uses hydraulics to load seeders or fertilizer spreaders. The auger has been developed so that it can be used in various situations. This is achieved with the rotating radius and the height adjusting ram. The rotating radius on the heavy-duty trailer allows the operator to evenly fill drills or spreaders without causing spillages. The variable height can also be adjusted to allow for use on numerous different applications. All controls of the auger can be carried out from the valve chest mounted on the machine.