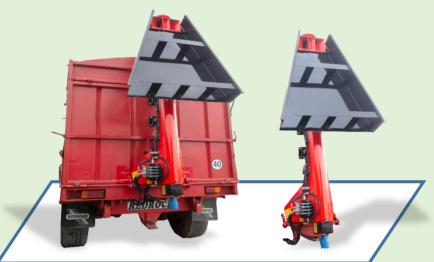

#### **Quick attach mounted Door Auger**

Speed up the handling of all your bulk materials by equipping your agri trailer with the Cross Quick Attach Auger. It mounts quickly and easily on your trailer door and makes unloading of seed and fertilizer virtually effortless. Detaching the trailer auger after use is made easy with the help of trailer mounted hydraulic quick fit attachments along with four pins and clips. These augers come with a 4-bank valve chest for controlling the auger from the back of the trailer. Spreader filling chutes can be fitted to these augers.

#### **Hydraulic Trailer Door Auger**

The Cross Trailer Auger can be mounted to any trailer. These augers are built as part of the back door. Trailer augers are also hydraulic folding and can be purchased in various sizes depending on customer specifications.

All our Trailer Door Augers are piped directly to the trailer and can be disconnected by means of a hydraulic quick attach. We also fit each auger with its own valve chest to allow the control of movement from behind the trailer and not from the driver seat.