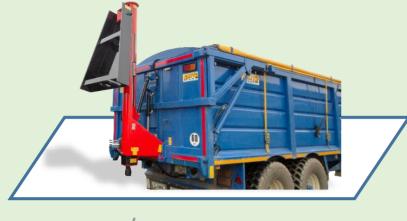

#### **Trailer door Auger**

Cross Agricultural Engineering manufacture a range of different augers to the customers specifications. These augers are custom built in either stainless steel or mild steel and painted with 2 pack paint. Whether you are unloading feed, seed or fertilizer, the Cross Trailer Augers help you unload quickly, effortlessly and precisely. It's a time and labour-saving tool to make the entire operation as efficient as can be.

#### **Quick attach mounted Door Auger**

Speed up the handling of all your bulk materials by equipping your agri trailer with the Cross Quick Attach Auger. It mounts quickly and easily on your trailer door and makes unloading of seed and fertilizer virtually effortless. Detaching the trailer auger after use is made easy with the help of trailer mounted hydraulic quick fit attachments along with four pins and clips. These augers come with a 4-bank valve chest for controlling the auger from the back of the trailer. Spreader filling chutes can be fitted to these augers.

#### **Hydraulic Trailer Door Auger**

The Cross Trailer Auger can be mounted to any trailer. These augers are built as part of the back door. Trailer augers are also hydraulic folding and can be purchased in various sizes depending on customer specifications.

All our Trailer Door Augers are piped directly to the trailer and can be disconnected by means of a hydraulic quick attach. We also fit each auger with its own valve chest to allow the control of movement from behind the trailer and not from the driver seat.