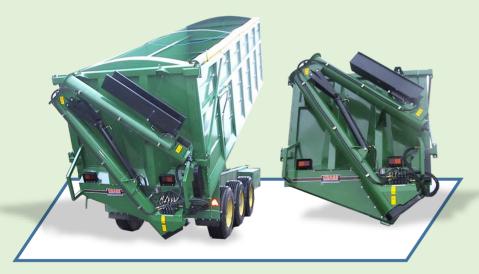

#### **Trailer door Auger**

Cross Agricultural Engineering manufacture a range of different augers to the customers specifications. These augers are custom built in either stainless steel or mild steel and painted with 2 pack paint. Whether you are unloading feed, seed or fertilizer, the Cross Trailer Augers help you unload quickly, effortlessly and precisely. It's a time and labour-saving tool to make the entire operation as efficient as can be.

#### **Hydraulic Trailer Door Auger**

The Cross Trailer Auger can be mounted to any trailer. These augers are built as part of the back door. Trailer augers are also hydraulic folding and can be purchased in various sizes depending on customer specifications.

All our Trailer Door Augers are piped directly to the trailer and can be disconnected by means of a hydraulic quick attach. We also fit each auger with its own valve chest to allow the control of movement from behind the trailer and not from the driver seat.