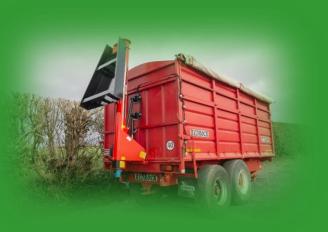

#### **Quick attach mounted Door Auger**

Speed up the handling of all your bulk materials by equipping your agri trailer with the Cross Quick Attach Auger. It mounts quickly and easily on your trailer door and makes unloading of seed and fertilizer virtually effortless. Detaching the trailer auger after use is made easy with the help of trailer mounted hydraulic quick fit attachments along with four pins and clips. These augers come with a 4-bank valve chest for controlling the auger from the back of the trailer. Spreader filling chutes can be fitted to these augers.

#### **Hydraulic Trailer Door Auger**

The Cross Trailer Auger can be mounted to any trailer. These augers are built as part of the back door. Trailer augers are also hydraulic folding and can be purchased in various sizes depending on customer specifications.

All our Trailer Door Augers are piped directly to the trailer and can be disconnected by means of a hydraulic quick attach. We also fit each auger with its own valve chest to allow the control of movement from behind the trailer and not from the driver seat.