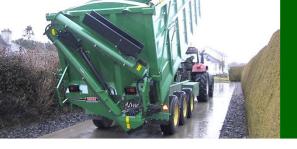

#### **Range of Trailed & Mounted Augers**

All Cross Hydraulic Augers are built to the customers specifications. The Cross Drill Filler Auger and Trailed Auger are designed to eliminate the back breaking chore of lugging heavy bags of seed up the stairs and on or off platforms. Now all you have to do is load the bags or bulk from the ground level hopper and let the Drill Filler or Trailed Auger do the heavy lifting. For the range of options please discuss with a Cross sales representative.

#### **Trailed Auger**

The Cross Trailed Auger has been developed to simplify the load of seed and fertilizer in a clean and safe environment. The auger uses hydraulics to load seeders or fertilizer spreaders. The auger has been developed so that it can be used in various situations. This is achieved with the rotating radius and the height adjusting ram. The rotating radius on the heavy-duty trailer allows the operator to evenly fill drills or spreaders without causing spillages. The variable height can also be adjusted to allow for use on numerous different applications. All controls of the auger can be carried out from the valve chest mounted on the machine.