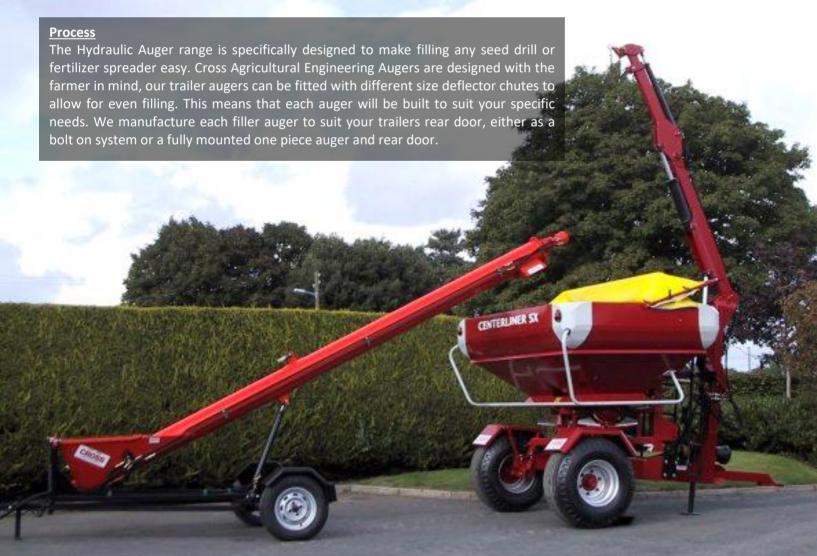

Cross Hydraulic Driven Augers are manufactured in various sizes. Our augers can be mounted on any trailer door or as a full door mounted system. We also provide both a seed drill mounted system, trailed auger and trailer mounted, which is mounted on its own heavy-duty chassis. All Cross Augers are given two coats of priming paint followed by two finish coats. Our augers are also oven baked after spraying takes place giving the augers long lasting durability. We can also provide fully stainless steel augers to provide a high level of corrosion resistance across all Cross Augers.

#### **Range of Trailer Augers**

- All hydraulic augers are built to the customers specifications.
- All augers can come in stainless or mild steel with 2 pack oven baked paint.
- All augers have hydraulic movement unless otherwise specified.
- Various outputs of augers can be ordered.
- Deflector hoods or spreader filling chutes can be fitted to all augers.